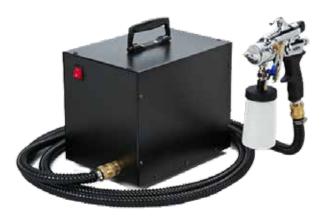

#### **HVLP EQUIPMENT**

#### mediterraneanan SWIFT RAPID

• I x T7000 Chrome Gun - Fully Adjustable Spray Gun Mist Applicator With Wide Fan Pattern For Rapid Application.

Nozzle Size 0.5mm For Fine Atomisation.

- Powerful Premium Quality Motor With Silent Design For Whisper Operation.
- Adjustment Button Control.
- I x Flexible Hose 2.5m.
- Instructional Video Online.
- Dimensions: 33cm x 20cm x 24cm