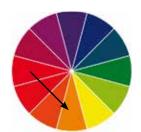

#### WHAT DOES A 'BASE SOLUTION' ACTUALLY DO?

The way that Solaire® counteracts the dreaded orange effect to achieve a natural chocolate brown, is by creating a base from the opposite side of the colour spectrum to that nasty orange-yellow. Following on the scientific process of the Colourfuze Complex® Green from her husband, Andrea Taylor innovated and developed the world's first and only true Colourfuze Complex® Violet. The Innovation has continued as technology develops.

#### WHY IS THIS IMPORTANT?

Why is this important? Because a client's natural skin tone will affect the way the spray tan appears.

Skin tones can be generalised into two groups. Firstly those with a yellow base and secondly those with a more red base tone. For clients with a more of a red-pink complexion, to conteract these colours an opposite Colourfuze Complex® Green will perform better. For a client with yellow base colourings a Colourfuze Complex® Violet on the opposite end of the colour spectrum will deliver the best natural brown results.

#### MIXING BASES

Mixing Base Colours is not advised and the best piece of information I can point you if from the hair dressing industry. Mixing several base colours together actually counteract the other colour. If a green base solution is counteracting red/pink tones in the developed tan, then mixing a red base solutions and a green base solution together wont counteract both red/pink and yellow/orange they will actually cancel each other out. Add another colour like and you end up with the same result = GREY. Not only that but there really are only a handful of bases needed to counteract orange. GREEN, VIOLET, RED, BLUE and a mixed base of brown.