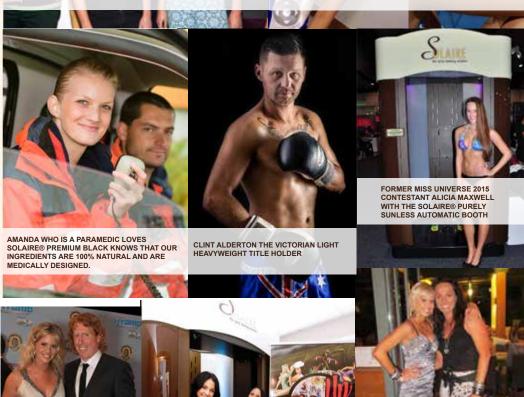

#### **CELEBRITIES & CLIENTS**

**AUSTRALIAN POP MUSIC GROUP SHEPPARD LOVE SOLAIRE ®'S** SPRAY TAN. EMMA AND AIMEE'S TAN OF CHOICE IS THE INDIGO, WHILE JORGE WEARS THE PLATINUM DARK!

THE GORGEOUS CASEY FROM CROWNBET DARWIN IN OUR 8HR VIOLET BASE TAN!