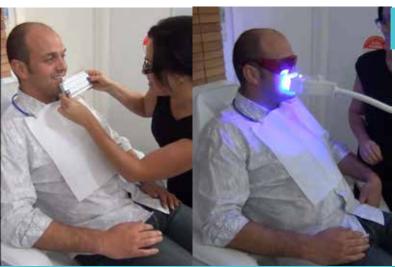

Santorini Smile™ Teeth Whitening System - Professional Treatment has worked tirelessly to perfect the ultimate teeth whitening system. Using a double salon session in less than an hour you emerge to reveal your true inner goddess.

Great for extra in salon revenue and a great service for your clients.

Santorini Smile™ In Salon Treatment

Is your salon offering Santorini Smile In Salon Treatments? Whitening your clients teeth from 2-8 shades in 30 minutes. In Salon Treatment and Retail take kits = happy clients and \$\$\$