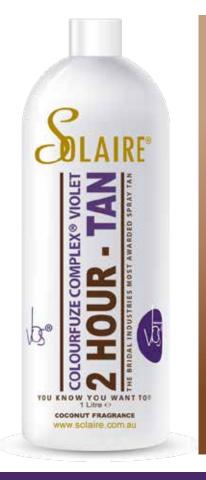

#### **AVAILABLE IN:**

Plum - LIGHT - 11% DHA (2-8 HOURS)

Burgundy - MEDIUM - 12.5% DHA (2-8 HOURS)

Indigo - DARK - 14% DHA (2-8 HOURS)

Amethyst - DARK & FAST - 18% DHA (2-6 HOURS)

COLOURFUZE COMPLEX® Violet - VBS®

**CLEAR - COLOURFUZE COMPLEX®**Violet - VBS®

2 HOUR CAN'T FIND A TAN THAT'S DARK ENOUGH FOR YOU? The answer is the TANOREXIC RANGE. Quite simply the darkest 2 hour tan on the market guaranteed! The Tanorexic range is not for the faint hearted. A high concentrate of DHA blended with the DARKEST BLACK BRONZERS! A perfect blend of result driven ingredients scientifically tested and designed to satisfy you.... THE SERIOUS TANNER. Products are available in 1 litre bottles.

#### **AVAILABLE IN:**

Lavender - LIGHT - 9% DHA Mauve - DARK - 10.5% DHA

COLOURFUZE COMPLEX® Violet - VBS®

#### SKIN BRIGHTENING FORMULA

Our solution contains a special formula which helps brighten the skin and give a great looking result.

Including the world's first:

Colourfuze Complex® Violet - VBS® with a choice of Clear, 2 hour or 8 hour solution, Colourfuze Complex® Green - GBS® with a choice of 2 hour or 8 hour solution or Colourfuze Complex® Red - RBS® with a choice of 2 hour solution.