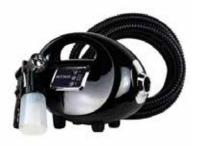

#### **HVLP EQUIPMENT**

#### mediterraneanan SWIFT RAPID

• I x T7000 Chrome Gun - Fully Adjustable Spray Gun Mist Applicator With Wide Fan Pattern For Rapid Application.

Nozzle Size 0.5mm For Fine Atomisation.

- Powerful Premium Quality Motor With Silent Design For Whisper Operation.
- Adjustment Button Control.
- I x Flexible Hose 2.5m.
- Instructional Video Online.
- Dimensions: 33cm x 20cm x 24cm