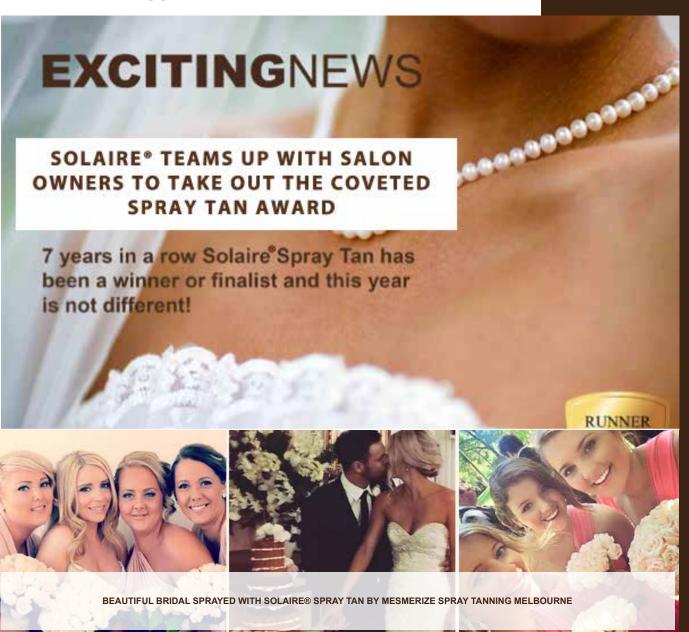

Solaire® has grown and diversified into spray tanning, following the global trend of sunless growth. The Solaire® spray tan brand being the most recognised and fastest growing brand on the Australian market. It is also the most awarded spray tan, winning the bridal awards (or being a finalist 7 years running).

#### **EVERY COLOUR FOR EVERY BODY™**

Solaire® truly are **THE SPRAYTAN SPECIALISTS™**. We carry over 40 different blends of solution. Solaire® is consistently named the *number one* brand of spraytan. We supply and are requested more than any other brand on the market. We are known for our Green,Violet and Red base solutions™. At Solaire® we don't believe that you should have to fit into one company's type of spraytan solution that is why we carry over *40 DIFFERENT TYPES* of SPRAYTAN SOLUTION. We can even manufacture your very own custom blend of solution. All our products blend to match the client's skin tone. Solaire® guarantees that if a business implements the entire system as does the client – they will achieve results that deliver the perfect spraytan! The bridal industry obviously agrees.