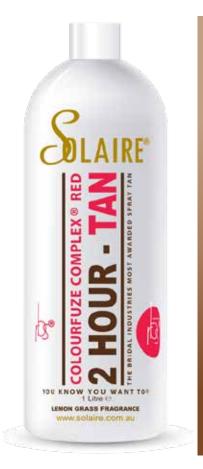

#### COLOURFUZE COMPLEX® RED - THE NEW TECHNOLOGY

A perfect blend of result driven ingredients scientifically tested and designed to satisfy you....THE SERIOUS TANNER. Solaire® - Colourfuze Complex® Red - RBS® -contains:

- EcoCert Approved DHA
- Skin firming ingredients
- Anti oxidants for cell rejuvenation
- Collagen & Melanin for enhanced skin elasticity and anti-aging properties
- 100% Natural Ingredients
- Dry Oil Spray Tan with ColourFuze Complex®
- Fruit Extracts and silky amino acids which leave the skin feeling luxurious.

#### **AVAILABLE IN:**

Ruby - LIGHT - 14% DHA (2-8 HOURS)

Crimson - MEDIUM - 18% DHA (2-6 HOURS)

Scarlet - DARK - UNDISCLOSED DHA (2-4 HOURS)

- Dry Oil Spray Tan with ColourFuze Complex®
- EcoCert Approved DHA
- Skin firming ingredients
- Anti oxidants for cell rejuvenation
- Collagen & Melanin for enhanced skin elasticity & anti-aging properties
- 100% Natural Ingredients
- Fruit extracts and silky amino acids which leave the skin feeling luxurious

**COLOURFUZE COMPLEX®**Red - RBS®

2 HOUR What makes Colourpower™ so different? It's a distinctively new and patented manufacturing and formulation process that uses Structural Peptide Architecture™ (SPA). The Colourpower™ formulation process employs a scientific patented complex that uses hydrolysed soy proteins that are both unique and functional. This unique and patented formulation process allows for more intense key intermolecular interactions which increases binding properties that intensifying hydration and result in enhanced pigmentation.