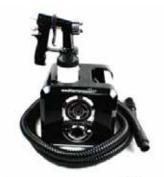

#### **HVLP EQUIPMENT**

Technical Specifications:

Dimensions: 23cm x 21cm x 22cm

- Ix T7000 Chrome Gun Fully Adjustable Spray Gun Mist Applicator With Wide Fan Pattern For Rapid Application. Nozzle Size 0.5mm For Fine Atomisation.
- Powerful Premium Quality Motor With Silent Design For Whisper Operation.
- Push Button Control With Blue LED Indicator Light.
- I x Flexible Hose 2.5m.
- · Spare Cup And Lid.
- Instructional Video Online.
- 34cm(L) x 32cm(W) x 30cm(L)

**Technical Specifications:** 

Dimensions: 23cm x 21cm x 22cm