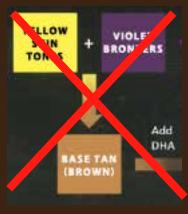

#### COLOURFUZE COMPLEX® OUR TRUE BASED TANS COMPARED TO OTHERS

We recognise that the industry has begun copying what we call our products ie. Violet base etc but our technology cannot be copied. Colourfuzed Complex® is trademarked. So you can be assured that the product that you are getting is definitely a different product. Our Base solution you will see will have our trademarked logo and our trademarked process. Guaranteeing these products are unique to us.

Most other brands use bronzers (see examples below) and do document this so that you know what you are getting. However some traders/brands try to confuse you with statements such as

A base tan is not added to DHA - it is an actual manufacturing that is different. Again it's very creative but very misleading. True base tans which are manufactured different to each other should not be mixed. The process of a base tan + DHA tends to indicate the base is made exactly the same way and therefore it can be mixed. This is not a different manufacturing process. In fact this is the same process that was being used some 20 years ago. Solaire® knows because they were manufacturing 20 years ago, these brands that are claiming all these things have only been around for a few years at best.

#### MIXING BASES

Mixing Base Colours is not advised and the best piece of information I can point you if from the hair dressing industry. Mixing several base colours together actually counteract the other colour. If a green base solution is counteracting red/pink tones in the developed tan, then mixing a red base solutions and a green base solution together wont counteract both red/pink and yellow/orange they will actually cancel each other out. Add another colour like and you end up with the same result = GREY. Not only that but there really are only a handful of bases needed to counteract orange. GREEN, VIOLET, RED, BLUE and a mixed base of brown.

IN FACT WHEN YOU MIX BASE COLOURS THEY ALL END UP THE SAME IE. GREY

The 2 HOUR revolution is **HERE!** A high concentrate of DHA blended with the darkest Bronzers! **TRANSFORM** in as little as 2 hours or leave on longer for the darkest tan imaginable! Solaire® Spray Tanning Solution is a spray tan, a luxurious skin treatment, a skin firming treatment, anti – aging treatment and a skin rejuvenation treatment all in one.