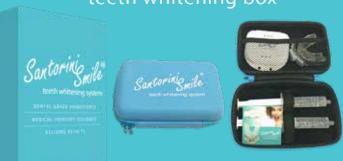

## Santorini Smile™ Teeth Whitening Available for In Salon Treatments or Retail Take Home Packs

Complete your transformation from drab to exotic with Santorini Smile<sup>m</sup> Professional Teeth Whitening Systems or take home teeth whitening systems. Santorini Smile<sup>m</sup> Teeth Whitening System - uses approved levels of peroxides and effective exotic natural ingredients to produce gorgeous bright white teeth for a more confident you. As you have come to expect from Santorini Smile<sup>m</sup>, our products use only the highest grade ingredients to produce between 2 - 6 shades of whiter teeth.

Santorini Smile™ Teeth Whitening Retail Take Home Packs

# Santorinismile

teeth whitening box

teeth whitening system