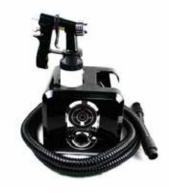

#### **HVLP EQUIPMENT**

Technical Specifications:

Dimensions: 23cm x 21cm x 22cm

- Ix T7000 Chrome Gun Fully Adjustable Spray Gun Mist Applicator With Wide Fan Pattern For Rapid Application. Nozzle Size 0.5mm For Fine Atomisation.
- Powerful Premium Quality Motor With Silent Design For Whisper Operation.
- Push Button Control With Blue LED Indicator Light.
- I x Flexible Hose 2.5m.
- · Spare Cup And Lid.
- Instructional Video Online.
- 34cm(L) x 32cm(W) x 30cm(L)

**Technical Specifications:** 

Dimensions: 23cm x 21cm x 22cm