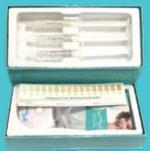

Santorini Smile™ Teeth Whitening System - Professional Treatment has worked tirelessly to perfect the ultimate teeth whitening system. Using a double salon session in less than an hour you emerge to reveal your true inner goddess.

Great for extra in salon revenue and a great service for your clients.

Santorini Smile™ In Salon Treatment

Is your salon offering Santorini Smile In Salon Treatments? Whitening your clients teeth from 2-8 shades in 30 minutes. In Salon Treatment and Retail take kits = happy clients and \$\$\$