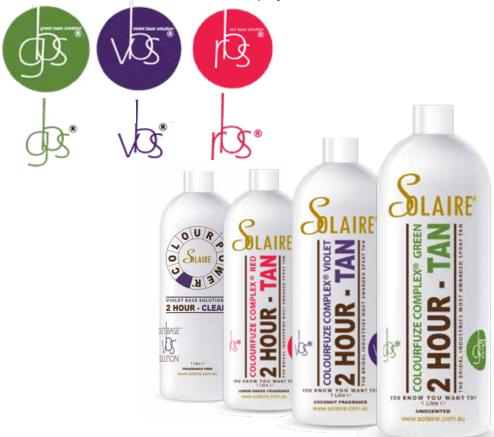

#### **EVERY COLOUR FOR EVERY BODY™**

Solaire® truly are **THE SPRAYTAN SPECIALISTS™**. We carry over 40 different blends of solution. Solaire® is consistently named the *number one* brand of spraytan. We supply and are requested more than any other brand on the market. We are known for our Green,Violet and Red base solutions™. At Solaire® we don't believe that you should have to fit into one company's type of spraytan solution that is why we carry over *40 DIFFERENT TYPES* of SPRAYTAN SOLUTION. We can even manufacture your very own custom blend of solution. All our products blend to match the client's skin tone. Solaire® guarantees that if a business implements the entire system as does the client – they will achieve results that deliver the perfect spraytan! The bridal industry obviously agrees.

#### COLOURFUZE COMPLEX® OUR TRUE BASED TANS COMPARED TO OTHERS

We recognise that the industry has begun copying what we call our products ie. Violet base etc but our technology cannot be copied. Colourfuzed Complex® is trademarked. So you can be assured that the product that you are getting is definitely a different product. Our Base solution you will see will have our trademarked logo and our trademarked process. Guaranteeing these products are unique to us.

You may see other trademark LOGO's around however - we reiterate that we, the tanning industry have begun copying what we call our products (E.g. Violet Base Solution™, Green Base Solution™ and Red Base Solution™) by only using bronzers. However our technology cannot be copied. For this reason, you will now see INDUCTAFUZE® on all our tanning solutions. Our packaging has changed but our formulas are exactly the same!

#### **COLOURFUZE COMPLEX® VIOLET**

Solaire®'s Colourfuze Complex® Violet achieve a better, deeper tan faster thanks to its new technology that contains a unique scientific process. That are blended in a scientifically different way to that of Colourfuze Complex® Green and in fact differently to all other spray tan solutions. Colourfuze Complex® Violet prevent yellow /orange undertones in the developed tan and adapts to any skin type. When we require a darker,faster tan; Colourfuze Complex® Violet will tend to deliver better results.

#### **COLOURFUZE COMPLEX® GREEN**

The Colourfuze Complex® Green tends to prevent red/pink tones in the developed tan. So if your tan tends to throw a bit of these colours then a Colourfuze Complex® Green will better suit you. It will allow you to develop a deeper darker tan in shorter time with less throw of orange.

#### COLOURFUZE COMPLEX® RED - THE NEW TECHNOLOGY

A perfect blend of result driven ingredients scientifically tested and designed to satisfy you....THE SERIOUS TANNER. Solaire® - Colourfuze Complex® Red - RBS® -contains: