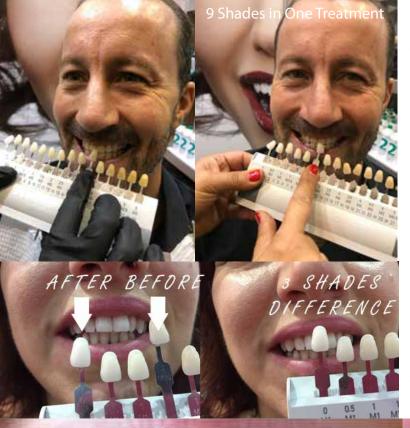

### Glenn Silburn of Professional Beauty (The beauty industries go to magazine) chose Santorini Smile™ to get his teeth whitened

Have you thought about offering teeth whitening at your salon?

Adding a new service to your salon can be overwhelming and there is a lot to be considered. It is for this reason Santorini Smile™ has created a teeth whitening package - which is perfect for busy salon owners! Gone are the days of booking in an appointment with your dentist. Using Santorini Smile™ teeth whitening products is quick and easy! The Santorini Smile™ Teeth Whitening process has been designed so staff will never have to put anything in a client's mouth, instead the client has full control of the cosmetic procedure. By purchasing the teeth whitening package you will receive training as well as resources to support your staff.

Glenn Silburn from Professional Beauty dropped by for an onsite salon treatment at BeautyExpo Melbourne. Did you see his before and after photos? It's amazing how quickly Santorini Smile® Teeth Whitening products can actually improve the colour of your teeth!