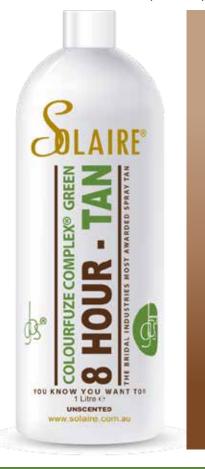

#### **COLOURFUZE COMPLEX® GREEN**

The Colourfuze Complex® Green tends to prevent red/pink tones in the developed tan. So if your tan tends to throw a bit of these colours then a Colourfuze Complex® Green will better suit you. It will allow you to develop a deeper darker tan in shorter time with less throw of orange.

#### **AVAILABLE IN:**

Premium Dark - MEDIUM - 9.5% DHA Platinum - DARK - 10% DHA

**COLOURFUZE COMPLEX® Green - GBS®** 

8 HOUR Solaire® Spray Tanning Solution features our own EXCLUSIVE instabronze streak-free blend with optimum amounts of DHA and copper for a natural looking, longer lasting tanning experience. Solaire® Spray Tanning Solution is a spray tan, a luxurious skin treatment, a skin firming treatment, anti – aging treatment and a skin rejuvenation treatment all in one.