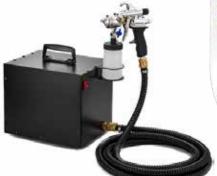

#### **HVLP EQUIPMENT**

#### mediterraneanan SWIFT RAPID

• I x T7000 Chrome Gun - Fully Adjustable Spray Gun Mist Applicator With Wide Fan Pattern For Rapid Application.

Nozzle Size 0.5mm For Fine Atomisation.

- Powerful Premium Quality Motor With Silent Design For Whisper Operation.
- Adjustment Button Control.
- I x Flexible Hose 2.5m.
- Instructional Video Online.
- Dimensions: 33cm x 20cm x 24cm

• I x T7000 Chrome Gun - Fully Adjustable Spray Gun Mist Applicator With Wide Fan Pattern For Rapid Application.

Nozzle Size 0.5mm For Fine Atomisation.

- Powerful Premium Quality Motor With Silent Design For Whisper Operation.
- Manual Dial Speed Adjustment Control.
- I x Flexible Hose 2.5m.
- Spare Cup And Lid.
- Instructional Video Online.
- 34cm(L) x 32cm(W) x 30cm(L)

Technical Specifications:

Dimensions: 23cm x 21cm x 22cm

- Ix T7000 Chrome Gun Fully Adjustable Spray Gun Mist Applicator With Wide Fan Pattern For Rapid Application. Nozzle Size 0.5mm For Fine Atomisation.
- Powerful Premium Quality Motor With Silent Design For Whisper Operation.
- Push Button Control With Blue LED Indicator Light.
- I x Flexible Hose 2.5m.
- · Spare Cup And Lid.
- Instructional Video Online.
- 34cm(L) x 32cm(W) x 30cm(L)