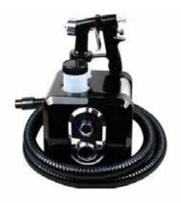

#### **HVLP EQUIPMENT**

• I x T7000 Chrome Gun - Fully Adjustable Spray Gun Mist Applicator With Wide Fan Pattern For Rapid Application.

Nozzle Size 0.5mm For Fine Atomisation.

- Powerful Premium Quality Motor With Silent Design For Whisper Operation.
- Manual Dial Speed Adjustment Control.
- I x Flexible Hose 2.5m.
- Spare Cup And Lid.
- Instructional Video Online.
- 34cm(L) x 32cm(W) x 30cm(L)