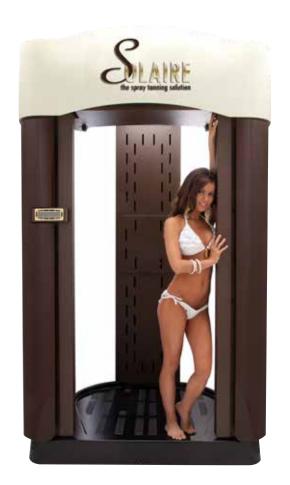

SOLAIRE®'S PURELY SUNLESS AUTOBOOTH IS BETTER BY DESIGN INTRODUCING THE MOST ADVANCED AUTOMATED SUNLESS TANNING SYSTEM. EVER.

# WORLDS FIRST BLASE AUTOMATIC BOOTH THAT WILL LEAVE YOU SPEECHLESS!

#### **FEATURES**

Let's keep things simple. Solaire®'s Purely Sunless Autobooth makes you look good by making your customers look good. It does this by being designed smarter, taking less time to use and maintain and by providing a more even and longer lasting tan.