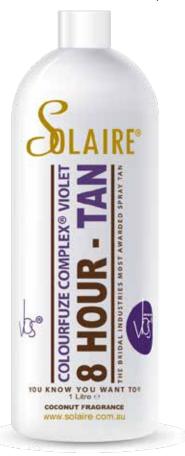

#### **COLOURFUZE COMPLEX® VIOLET**

Solaire®'s Colourfuze Complex® Violet achieve a better, deeper tan faster thanks to its new technology that contains a unique scientific process. That are blended in a scientifically different way to that of Colourfuze Complex® Green and in fact differently to all other spray tan solutions. Colourfuze Complex® Violet prevent yellow /orange undertones in the developed tan and adapts to any skin type. When we require a darker,faster tan; Colourfuze Complex® Violet will tend to deliver better results.

#### **AVAILABLE IN:**

Lavender - LIGHT - 9% DHA Mauve - DARK - 10.5% DHA

COLOURFUZE COMPLEX® Violet - VBS®