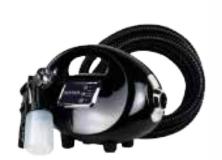

#### **HVLP EQUIPMENT**

#### mediterraneanan SWIFT RAPID

• I x T7000 Chrome Gun - Fully Adjustable Spray Gun Mist Applicator With Wide Fan Pattern For Rapid Application.

Nozzle Size 0.5mm For Fine Atomisation.

- Powerful Premium Quality Motor With Silent Design For Whisper Operation.
- Adjustment Button Control.
- I x Flexible Hose 2.5m.
- Instructional Video Online.
- Dimensions: 33cm x 20cm x 24cm