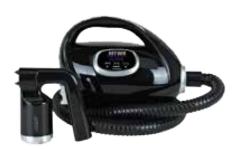

#### **HVLP EQUIPMENT**

• I x T7000 Chrome Gun - Fully Adjustable Spray Gun Mist Applicator With Wide Fan Pattern For Rapid Application.

Nozzle Size 0.5mm For Fine Atomisation.

- Powerful Premium Quality Motor With Silent Design For Whisper Operation.
- Manual Dial Speed Adjustment Control.
- I x Flexible Hose 2.5m.
- Spare Cup And Lid.
- Instructional Video Online.
- 34cm(L) x 32cm(W) x 30cm(L)