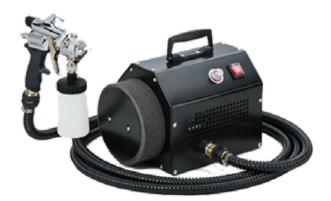

## HUSH ENDURA

#### **FEATURES:**

- Quietest Motor 58dba (Blow TEC Magetic motor) Think whisper quiet.
- Can run continuously for 24 hours Its an absolute work horse.
- Motor, pre-set for Spray Tanning delivers superior airflow and so you the operator simply turn on and spray.
- · Commercial Grade Exterior Casing easy cleaning.
- Heavy-duty rubber feet to protect floors
- · 3.5 Meters lightweight, tough flexible hose
- Brass quick-connections to Machine and Gun
- Easy to fill, simply place gun on the holder and fill the cup 3/4 full. The miniature gravity cup holds 250ml
- · Carry Handle
- Stainless steel 0.5 mm fine needle tip
- · Only 16.5kg without gun, 15kg without
- 33cm Long x 26cm High x 22cm Wide
   Metal Connections
- 58 dB
- 12 MONTH WARRANTY

The Hush Endura By Solaire<sup>™</sup> provides a superior performance. Like the name the Endura will performance continuously over a 24 hour period with minimal energy consumption. When you are back to back with spray tans - The Endura is the only option. It will work as hard as you do.