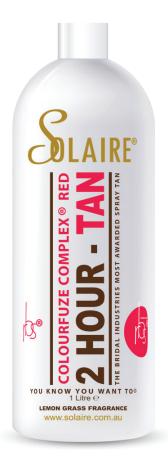

### COLOURFUZE COMPLEX® RED - THE NEW TECHNOLOGY

A perfect blend of result driven ingredients scientifically tested and designed to satisfy you....THE SERIOUS TANNER. Solaire® - Colourfuze Complex® Red - RBS® -contains:

- EcoCert Approved DHA
- Skin firming ingredients
- Anti oxidants for cell rejuvenation
- Collagen & Melanin for enhanced skin elasticity and anti-aging properties
- 100% Natural Ingredients
- Dry Oil Spray Tan with ColourFuze Complex®
- Fruit Extracts and silky amino acids which leave the skin feeling luxurious.

Check out our RBS® Flyer at http://solaire.com.au/edit/downloads/Solaire%20-%20Red%20Base%20Solution%20-%20 Flyer%20-%20email.pdf & watch our RBS® Video at http://solaire.com.au/edit/videos/Solaire-Red%20Base%20Solution.mp4

### WHY CAN EVERYONE USE RBS®?

Solaire® Colourfuze Complex® Red counteracts orange directly on the same side of the colour wheel to create a rose gold result.

Solaire® Colourfuze Complex® Red is the perfect blend of result driven ingredients scientifically tested and designed to satisfy you.... THE SERIOUS TANNER.