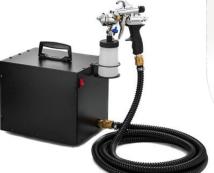

### **HVLP EQUIPMENT**

### The Hush Sprinter By Solaire™ It is there to sprint when you are!

- Only 11kg with gun, 7.2kg without
- 37cm Long x 25cm High x 24cm Wide
- Metal Connections
- 80 dB
- 12 MONTH WARRANTY

The Hush Sprinter By Solaire™ provides a superior performance delivering a flawless tan through a powerful yet whisper quiet motor. The name says is all - Sprinter - when performance is required.

If you are seeking reliable quality equipment that is capable of managing a heavy work load (requires a cool down break every 30 minutes) then the Hush Sprinter provides the perfect solution.

The professional tanning gun allows you to have ultimate control over air flow and solution control, making sure the tan is applied in a fine, even silky mist directly onto the skin.