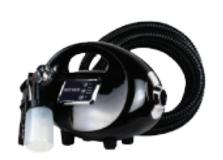

### **HVLP EQUIPMENT**

### mediterraneanan SWIFT RAPID

• I x T7000 Chrome Gun - Fully Adjustable Spray Gun Mist Applicator With Wide Fan Pattern For Rapid Application.

Nozzle Size 0.5mm For Fine Atomisation.

- Powerful Premium Quality Motor With Silent Design For Whisper Operation.
- Adjustment Button Control.
- I x Flexible Hose 2.5m.
- Instructional Video Online.
- Dimensions: 33cm x 20cm x 24cm

• I x T7000 Chrome Gun - Fully Adjustable Spray Gun Mist Applicator With Wide Fan Pattern For Rapid Application.

Nozzle Size 0.5mm For Fine Atomisation.

- Powerful Premium Quality Motor With Silent Design For Whisper Operation.
- Manual Dial Speed Adjustment Control.
- I x Flexible Hose 2.5m.
- Spare Cup And Lid.
- Instructional Video Online.
- 34cm(L) x 32cm(W) x 30cm(L)

**Technical Specifications:** 

Dimensions: 23cm x 21cm x 22cm

- Ix T7000 Chrome Gun Fully Adjustable Spray Gun Mist Applicator With Wide Fan Pattern For Rapid Application. Nozzle Size 0.5mm For Fine Atomisation.
- Powerful Premium Quality Motor With Silent Design For Whisper Operation.
- Push Button Control With Blue LED Indicator Light.
- I x Flexible Hose 2.5m.
- · Spare Cup And Lid.
- · Instructional Video Online.
- 34cm(L) x 32cm(W) x 30cm(L)

Technical Specifications:

Dimensions: 23cm x 21cm x 22cm