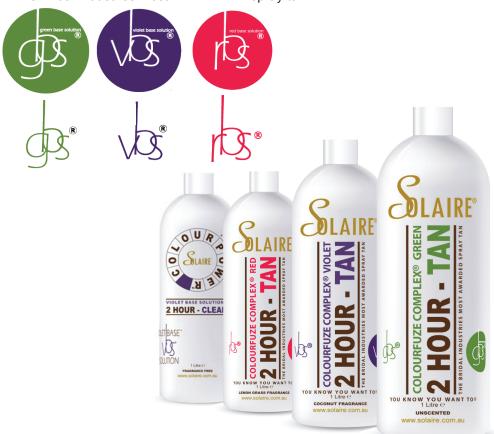

#### **EVERY COLOUR FOR EVERY BODY™**

Solaire® truly are **THE SPRAYTAN SPECIALISTS™**. We carry over 40 different blends of solution. Solaire® is consistently named the *number one* brand of spraytan. We supply and are requested more than any other brand on the market. We are known for our Green,Violet and Red base solutions™. At Solaire® we don't believe that you should have to fit into one company's type of spraytan solution that is why we carry over *40 DIFFERENT TYPES* of SPRAYTAN SOLUTION. We can even manufacture your very own custom blend of solution. All our products blend to match the client's skin tone. Solaire® guarantees that if a business implements the entire system as does the client – they will achieve results that deliver the perfect spraytan! The bridal industry obviously agrees.

### COLOURFUZE COMPLEX® OUR TRUE BASED TANS COMPARED TO OTHERS

We recognise that the industry has begun copying what we call our products ie. Violet base etc but our technology cannot be copied. Colourfuzed Complex® is trademarked. So you can be assured that the product that you are getting is definitely a different product. Our Base solution you will see will have our trademarked logo and our trademarked process. Guaranteeing these products are unique to us.

You may see other trademark LOGO's around however - we reiterate that we, the tanning industry have begun copying what we call our products (E.g. Violet Base Solution™, Green Base Solution™ and Red Base Solution™) by only using bronzers. However our technology cannot be copied. For this reason, you will now see INDUCTAFUZE® on all our tanning solutions. Our packaging has changed but our formulas are exactly the same!

#### **COLOURFUZE COMPLEX® VIOLET**

Solaire®'s Colourfuze Complex® Violet achieve a better, deeper tan faster thanks to its new technology that contains a unique scientific process. That are blended in a scientifically different way to that of Colourfuze Complex® Green and in fact differently to all other spray tan solutions. Colourfuze Complex® Violet prevent yellow /orange undertones in the developed tan and adapts to any skin type. When we require a darker,faster tan; Colourfuze Complex® Violet will tend to deliver better results.

### **COLOURFUZE COMPLEX® GREEN**

The Colourfuze Complex® Green tends to prevent red/pink tones in the developed tan. So if your tan tends to throw a bit of these colours then a Colourfuze Complex® Green will better suit you. It will allow you to develop a deeper darker tan in shorter time with less throw of orange.

### COLOURFUZE COMPLEX® RED - THE NEW TECHNOLOGY

A perfect blend of result driven ingredients scientifically tested and designed to satisfy you....THE SERIOUS TANNER. Solaire® - Colourfuze Complex® Red - RBS® -contains: