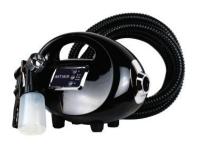

### **HVLP EQUIPMENT**

### mediterraneanan SWIFT RAPID

• I x T7000 Chrome Gun - Fully Adjustable Spray Gun Mist Applicator With Wide Fan Pattern For Rapid Application.

Nozzle Size 0.5mm For Fine Atomisation.

- Powerful Premium Quality Motor With Silent Design For Whisper Operation.
- Adjustment Button Control.
- I x Flexible Hose 2.5m.
- Instructional Video Online.
- Dimensions: 33cm x 20cm x 24cm