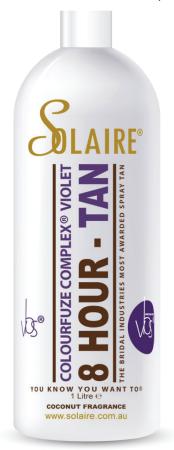

#### **COLOURFUZE COMPLEX® VIOLET**

Solaire®'s Colourfuze Complex® Violet achieve a better, deeper tan faster thanks to its new technology that contains a unique scientific process. That are blended in a scientifically different way to that of Colourfuze Complex® Green and in fact differently to all other spray tan solutions. Colourfuze Complex® Violet prevent yellow /orange undertones in the developed tan and adapts to any skin type. When we require a darker,faster tan; Colourfuze Complex® Violet will tend to deliver better results.