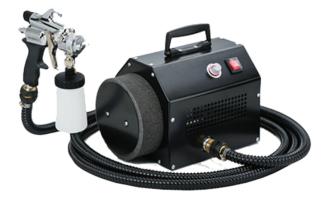

### HUSH ENDURA

### **FEATURES:**

- Quietest Motor 58dba (Blow TEC Magetic motor) Think whisper quiet.
- Can run continuously for 24 hours Its an absolute work horse.
- Motor, pre-set for Spray Tanning delivers superior airflow and so you the operator simply turn on and spray.
- · Commercial Grade Exterior Casing easy cleaning.
- Heavy-duty rubber feet to protect floors
- · 3.5 Meters lightweight, tough flexible hose
- Brass quick-connections to Machine and Gun
- Easy to fill, simply place gun on the holder and fill the cup 3/4 full. The miniature gravity cup holds 250ml
- · Carry Handle
- Stainless steel 0.5 mm fine needle tip
- · Only 16.5kg without gun, 15kg without
- · 33cm Long x 26cm High x 22cm Wide
- Metal Connections
- 58 dB
- 12 MONTH WARRANTY

The Hush Endura By Solaire<sup>™</sup> provides a superior performance. Like the name the Endura will performance continuously over a 24 hour period with minimal energy consumption. When you are back to back with spray tans - The Endura is the only option. It will work as hard as you do.