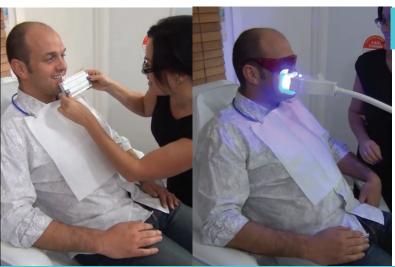

### Glenn Silburn of Professional Beauty (The beauty industries go to magazine) chose Santorini Smile™ to get his teeth whitened

Have you thought about offering teeth whitening at your salon?

Adding a new service to your salon can be overwhelming and there is a lot to be considered. It is for this reason Santorini Smile™ has created a teeth whitening package - which is perfect for busy salon owners! Gone are the days of booking in an appointment with your dentist. Using Santorini Smile™ teeth whitening products is quick and easy! The Santorini Smile™ Teeth Whitening process has been designed so staff will never have to put anything in a client's mouth, instead the client has full control of the cosmetic procedure. By purchasing the teeth whitening package you will receive training as well as resources to support your staff.

Glenn Silburn from Professional Beauty dropped by for an onsite salon treatment at BeautyExpo Melbourne. Did you see his before and after photos? It's amazing how quickly Santorini Smile® Teeth Whitening products can actually improve the colour of your teeth!