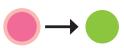

Natalie has a yellow skin tone base that would achieve best results with acounteracting violet base.

eg. of yellow skin tone

Anne has a rosy skin tone base that would achieve best results with acounteracting green base.

eg. of pink skin tone

Beware of imitations that are falsely misleading you into thinking you are purchasing a violet base – they are simply adding bronzers that wash away and have NO effect on the base of the tan.