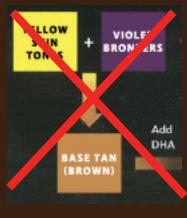

Most other brands use bronzers (see examples below) and do document this so that you know what you are getting. However some traders/brands try to confuse you with statements such as

A base tan is not added to DHA - it is an actual manufacturing that is different. Again it's very creative but very misleading. True base tans which are manufactured different to each other should not be mixed. The process of a base tan + DHA tends to indicate the base is made exactly the same way and therefore it can be mixed. This is not a different manufacturing process. In fact this is the same process that was being used some 20 years ago. Solaire® knows because they were manufacturing 20 years ago, these brands that are claiming all these things have only been around for a few years at best.

### OTHER TANNING BRANDS ONLY USE BRONZERS

eg. of pink skin tone

Beware of imitations that are falsely misleading you into thinking you are purchasing a violet base – they are simply adding bronzers that wash away and have NO effect on the base of the tan.