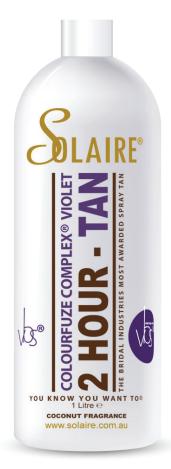

IN FACT WHEN YOU MIX BASE COLOURS THEY ALL END UP THE SAME IE. GREY

The 2 HOUR revolution is **HERE!** A high concentrate of DHA blended with the darkest Bronzers! **TRANSFORM** in as little as 2 hours or leave on longer for the darkest tan imaginable! Solaire® Spray Tanning Solution is a spray tan, a luxurious skin treatment, a skin firming treatment, anti – aging treatment and a skin rejuvenation treatment all in one.

A **PERFECT** blend of natural ingredients blended together by science, for the art of the perfect spray tan.

The Bridal industries most **AWARDED** spray tan!

PHOUR HOUR

The 2 HOUR revolution is HERE! A high concentrate of DHA blended with the darkest Bronzers! TRANSFORM in as little as 2 hours or leave on longer for the darkest tan imaginable! Solaire® Spray Tanning Solution is a spray tan, a luxurious skin treatment, a skin firming treatment, anti – aging treatment and a skin rejuvenation treatment all in one. A PERFECT blend of natural ingredients blended together by science, for the art of the perfect spray tan. Products are available in 1 litre bottles.

### **AVAILABLE IN:**

Platinum Dark - LIGHT - 11% DHA (2-8 HOURS)

Black - MEDIUM - 12.5% DHA (2-8 HOURS)

Premium Black - DARK - 14% DHA (2-8 HOURS)

Impact - SERIOUSLY DARK - LIGHT - 15% DHA (2-6 HOURS)

Impact Plus - SERIOUSLY DARK - MEDIUM - 18% DHA (2-6 HOURS)