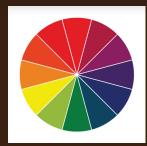

### WHAT DOES A 'BASE SOLUTION' ACTUALLY DO?

The way that Solaire® counteracts the dreaded orange effect to achieve a natural chocolate brown, is by creating a base from the opposite side of the colour spectrum to that nasty orange-yellow. Following on the scientific process of the Colourfuze Complex® Green from her husband, Andrea Taylor innovated and developed the world's first and only true Colourfuze Complex® Violet. The Innovation has continued as technology develops.

### COLOURFUZE COMPLEX® OUR TRUE BASED TANS COMPARED TO OTHERS

We recognise that the industry has begun copying what we call our products ie. Violet base etc but our technology cannot be copied. Colourfuzed Complex® is trademarked. So you can be assured that the product that you are getting is definitely a different product. Our Base solution you will see will have our trademarked logo and our trademarked process. Guaranteeing these products are unique to us.

### WHY IS THIS IMPORTANT?

Why is this important? Because a client's natural skin tone will affect the way the spray tan appears.

Skin tones can be generalised into two groups. Firstly those with a yellow base and secondly those with a more red base tone. For clients with a more of a red-pink complexion, to conteract these colours an opposite Colourfuze Complex® Green will perform better. For a client with yellow base colourings a Colourfuze Complex® Violet on the opposite end of the colour spectrum will deliver the best natural brown results.

#### MIXING BASES

Mixing Base Colours is not advised and the best piece of information I can point you if from the hair dressing industry. Mixing several base colours together actually counteract the other colour. If a green base solution is counteracting red/pink tones in the developed tan, then mixing a red base solutions and a green base solution together wont counteract both red/pink and yellow/orange they will actually cancel each other out. Add another colour like and you end up with the same result = GREY. Not only that but there really are only a handful of bases needed to counteract orange. GREEN, VIOLET, RED, BLUE and a mixed base of brown.

IN FACT WHEN YOU MIX BASE COLOURS THEY ALL END UP THE SAME IE. GREY

The 2 HOUR revolution is **HERE!** A high concentrate of DHA blended with the darkest Bronzers! **TRANSFORM** in as little as 2 hours or leave on longer for the darkest tan imaginable! Solaire® Spray Tanning Solution is a spray tan, a luxurious skin treatment, a skin firming treatment, anti – aging treatment and a skin rejuvenation treatment all in one.