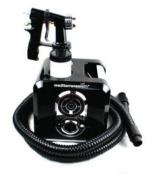

### **HVLP EQUIPMENT**

### mediterraneanan SWIFT RAPID

• I x T7000 Chrome Gun - Fully Adjustable Spray Gun Mist Applicator With Wide Fan Pattern For Rapid Application.

Nozzle Size 0.5mm For Fine Atomisation.

- Powerful Premium Quality Motor With Silent Design For Whisper Operation.
- Adjustment Button Control.
- I x Flexible Hose 2.5m.
- Instructional Video Online.
- Dimensions: 33cm x 20cm x 24cm