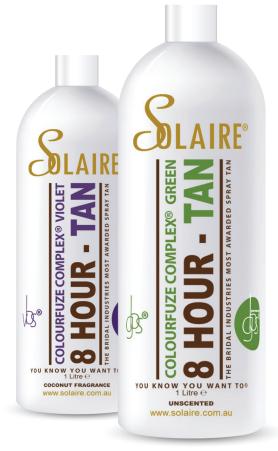

#### **COLOURFUZE COMPLEX® VIOLET**

Solaire®'s Colourfuze Complex® Violet achieve a better, deeper tan faster thanks to its new technology that contains a unique scientific process. That are blended in a scientifically different way to that of Colourfuze Complex® Green and in fact differently to all other spray tan solutions. Colourfuze Complex® Violet prevent yellow /orange undertones in the developed tan and adapts to any skin type. When we require a darker,faster tan; Colourfuze Complex® Violet will tend to deliver better results.

### **COLOURFUZE COMPLEX® GREEN**

The Colourfuze Complex® Green tends to prevent red/pink tones in the developed tan. So if your tan tends to throw a bit of these colours then a Colourfuze Complex® Green will better suit you. It will allow you to develop a deeper darker tan in shorter time with less throw of orange.