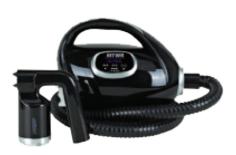

### **HVLP EQUIPMENT**

The Hush Endura By Solaire<sup>™</sup> provides a superior performance. Like the name the Endura will performance continuously over a 24 hour period with minimal energy consumption. When you are back to back with spray tans - The Endura is the only option. It will work as hard as you do.