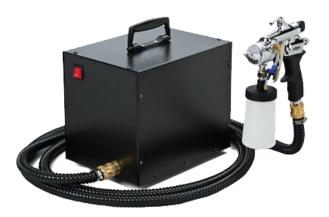

### **HVLP EQUIPMENT**

### mediterraneanan SWIFT RAPID

• I x T7000 Chrome Gun - Fully Adjustable Spray Gun Mist Applicator With Wide Fan Pattern For Rapid Application.

Nozzle Size 0.5mm For Fine Atomisation.

- Powerful Premium Quality Motor With Silent Design For Whisper Operation.
- Adjustment Button Control.
- I x Flexible Hose 2.5m.
- Instructional Video Online.
- Dimensions: 33cm x 20cm x 24cm

• I x T7000 Chrome Gun - Fully Adjustable Spray Gun Mist Applicator With Wide Fan Pattern For Rapid Application.

Nozzle Size 0.5mm For Fine Atomisation.

- Powerful Premium Quality Motor With Silent Design For Whisper Operation.
- Manual Dial Speed Adjustment Control.
- I x Flexible Hose 2.5m.
- Spare Cup And Lid.
- Instructional Video Online.
- 34cm(L) x 32cm(W) x 30cm(L)

**Technical Specifications:** 

Dimensions: 23cm x 21cm x 22cm

- Ix T7000 Chrome Gun Fully Adjustable Spray Gun Mist Applicator With Wide Fan Pattern For Rapid Application. Nozzle Size 0.5mm For Fine Atomisation.
- Powerful Premium Quality Motor With Silent Design For Whisper Operation.
- Push Button Control With Blue LED Indicator Light.
- I x Flexible Hose 2.5m.
- · Spare Cup And Lid.
- · Instructional Video Online.
- 34cm(L) x 32cm(W) x 30cm(L)