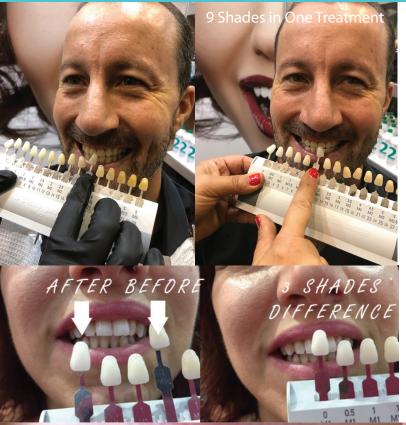

### Glenn Silburn of Professional Beauty (The beauty industries go to magazine) chose Santorini Smile™ to get his teeth whitened

Have you thought about offering teeth whitening at your salon?

Adding a new service to your salon can be overwhelming and there is a lot to be considered. It is for this reason Santorini Smile™ has created a teeth whitening package - which is perfect for busy salon owners! Gone are the days of booking in an appointment with your dentist. Using Santorini Smile™ teeth whitening products is quick and easy! The Santorini Smile™ Teeth Whitening process has been designed so staff will never have to put anything in a client's mouth, instead the client has full control of the cosmetic procedure. By purchasing the teeth whitening package you will receive training as well as resources to support your staff.

Glenn Silburn from Professional Beauty dropped by for an onsite salon treatment at BeautyExpo Melbourne. Did you see his before and after photos? It's amazing how quickly Santorini Smile® Teeth Whitening products can actually improve the colour of your teeth!