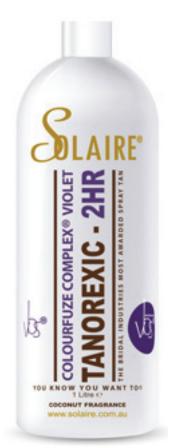

#### **COLOURFUZE COMPLEX® VIOLET**

Solaire®'s Colourfuze Complex® Violet achieve a better, deeper tan faster thanks to its new technology that contains a unique scientific process. That are blended in a scientifically different way to that of Colourfuze Complex® Green and in fact differently to all other spray tan solutions. Colourfuze Complex® Violet prevent yellow /orange undertones in the developed tan and adapts to any skin type. When we require a darker,faster tan; Colourfuze Complex® Violet will tend to deliver better results.

### **AVAILABLE IN:**

Plum - LIGHT - 11% DHA (2-8 HOURS)

Burgundy - MEDIUM - 12.5% DHA (2-8 HOURS)

Indigo - DARK - 14% DHA (2-8 HOURS)

Amethyst - DARK & FAST - 18% DHA (2-6 HOURS)

2 HOUR The 2 HOUR revolution is HERE! A high concentrate of DHA blended with the darkest Bronzers! TRANSFORM in as little as 2 hours or leave on longer for the darkest tan imaginable! Solaire® Spray Tanning Solution is a spray tan, a luxurious skin treatment, a skin firming treatment, anti – aging treatment and a skin rejuvenation treatment all in one. A PERFECT blend of natural ingredients blended together by science, for the art of the perfect spray tan. Products are available in 1 litre bottles.

CLEAR - COLOURFUZE COMPLEX® Violet - VBS®

2 HOUR CAN'T FIND A TAN THAT'S DARK ENOUGH FOR YOU? The answer is the TANOREXIC RANGE. Quite simply the darkest 2 hour tan on the market guaranteed! The Tanorexic range is not for the faint hearted. A high concentrate of DHA blended with the DARKEST BLACK BRONZERS! A perfect blend of result driven ingredients scientifically tested and designed to satisfy you.... THE SERIOUS TANNER. Products are available in 1 litre bottles.

### **AVAILABLE IN:**

Lavender - LIGHT - 9% DHA Mauve - DARK - 10.5% DHA

COLOURFUZE COMPLEX® Violet - VBS®