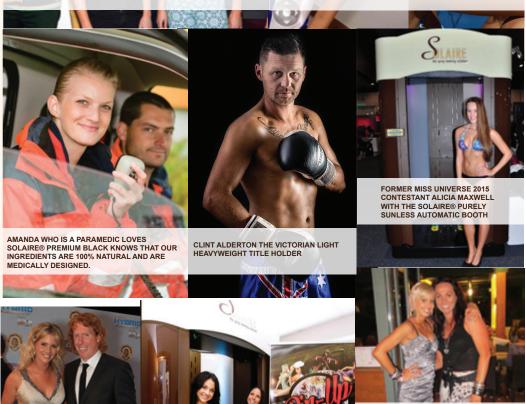

### **CELEBRITIES & CLIENTS**

AUSTRALIAN POP MUSIC GROUP SHEPPARD LOVE SOLAIRE ®'S SPRAY TAN. EMMA AND AIMEE'S TAN OF CHOICE IS THE INDIGO, WHILE JORGE WEARS THE PLATINUM DARK!

THE GORGEOUS CASEY FROM CROWNBET DARWIN IN OUR 8HR VIOLET BASE TAN!

WHAT A STUNNING SHOT FROM @BEAUTYONFILM SOLAIRE® SPRAY TAN ON SET!

NICOLE DODDS & CAMERON LING
"I ABSOLUTELY LOVED THE
COLOUR
OF YOUR SPRAY TANS!
SUCH A NATURAL COLOU.
IT LASTS ALOT LONGER THAN

OTHER TANS I'VE USED."

THE PURELY SUNLESS SPRAYTANNING AT CLUB TAN AT ADVANCED BODY SOLUTIONS IN CAIRNS. THE BEST AUTOMATED TANNING BOOTH IN AUSTRALIA USING SOLAIRE® 2 HOUR SOLUTIONS AND THE RESULTS SHOW. PICTURED ARE PIN UP AUSTRALIA CONTESTANTS AFTER THEIR TANS

LISA THOMSON FROM BRONZONE TANNING STUDIO SPRAYED MELANIE HOOPER FOR DANCING WITH THE STARS WITH SOLAIRE®'S INDIGO! AND IT LOOKED AMAZING!