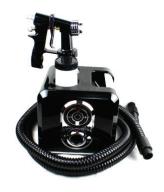

### **HVLP EQUIPMENT**

**Technical Specifications:** 

Dimensions: 23cm x 21cm x 22cm

- Ix T7000 Chrome Gun Fully Adjustable Spray Gun Mist Applicator With Wide Fan Pattern For Rapid Application. Nozzle Size 0.5mm For Fine Atomisation.
- Powerful Premium Quality Motor With Silent Design For Whisper Operation.
- Push Button Control With Blue LED Indicator Light.
- I x Flexible Hose 2.5m.
- · Spare Cup And Lid.
- · Instructional Video Online.
- 34cm(L) x 32cm(W) x 30cm(L)

Technical Specifications:

Dimensions: 23cm x 21cm x 22cm