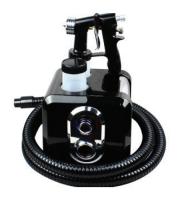

### **HVLP EQUIPMENT**

• I x T7000 Chrome Gun - Fully Adjustable Spray Gun Mist Applicator With Wide Fan Pattern For Rapid Application.

Nozzle Size 0.5mm For Fine Atomisation.

- Powerful Premium Quality Motor With Silent Design For Whisper Operation.
- Manual Dial Speed Adjustment Control.
- I x Flexible Hose 2.5m.
- Spare Cup And Lid.
- Instructional Video Online.
- 34cm(L) x 32cm(W) x 30cm(L)