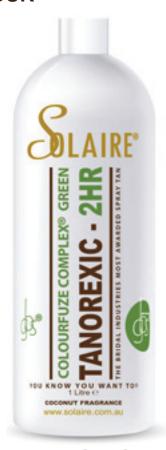

### **COLOURFUZE COMPLEX® GREEN**

The Colourfuze Complex® Green tends to prevent red/pink tones in the developed tan. So if your tan tends to throw a bit of these colours then a Colourfuze Complex® Green will better suit you. It will allow you to develop a deeper darker tan in shorter time with less throw of orange.

Impact Extreme - SERIOUSLY DARK - DARK - UNDISCLOSED DHA (2-4 HOURS)

COLOURFUZE COMPLEX® Green - GBS®

2 HOUR The 2 HOUR revolution is HERE! A high concentrate of DHA blended with the darkest Bronzers! TRANSFORM in as little as 2 hours or leave on longer for the darkest tan imaginable! Solaire® Spray Tanning Solution is a spray tan, a luxurious skin treatment, a skin firming treatment, anti – aging treatment and a skin rejuvenation treatment all in one. A PERFECT blend of natural ingredients blended together by science, for the art of the perfect spray tan. Products are available in 1 litre bottles.

CLEAR - COLOURFUZE COMPLEX® Violet - VBS®

2 HOUR CAN'T FIND A TAN THAT'S DARK ENOUGH FOR YOU? The answer is the TANOREXIC RANGE. Quite simply the darkest 2 hour tan on the market guaranteed! The Tanorexic range is not for the faint hearted. A high concentrate of DHA blended with the DARKEST BLACK BRONZERS! A perfect blend of result driven ingredients scientifically tested and designed to satisfy you.... THE SERIOUS TANNER. Products are available in 1 litre bottles.

**2-6 HOURS** 

**2-6 HOURS** 

Tanorexic Extreme - DARK COLOURFUZE COMPLEX® Green - GBS®

Tanorexic Extreme - DARK COLOURFUZE COMPLEX® Violet - VBS®

Solaire® Spray Tanning Solution features our own **EXCLUSIVE** instabronze streak-free blend with optimum amounts of DHA and copper for a natural looking, longer lasting tanning experience. Solaire® Spray Tanning Solution is a spray tan, a luxurious skin treatment, a skin firming treatment, anti – aging treatment and a skin rejuvenation treatment all in one.