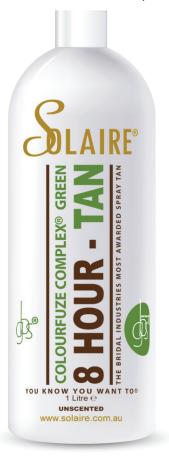

### **COLOURFUZE COMPLEX® GREEN**

The Colourfuze Complex® Green tends to prevent red/pink tones in the developed tan. So if your tan tends to throw a bit of these colours then a Colourfuze Complex® Green will better suit you. It will allow you to develop a deeper darker tan in shorter time with less throw of orange.