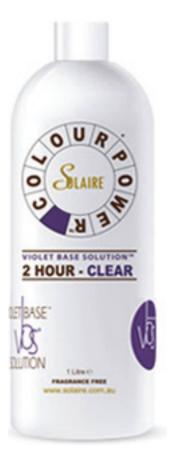

**COLOURFUZE COMPLEX®**Red - RBS®

2 HOUR What makes Colourpower<sup>™</sup> so different? It's a distinctively new and patented manufacturing and formulation process that uses Structural Peptide Architecture<sup>™</sup> (SPA). The Colourpower<sup>™</sup> formulation process employs a scientific patented complex that uses hydrolysed soy proteins that are both unique and functional. This unique and patented formulation process allows for more intense key intermolecular interactions which increases binding properties that intensifying hydration and result in enhanced pigmentation.

### **AVAILABLE IN:**

CLEAR - MEDIUM - 14% DHA (2-6 HOURS)

CLEAR - DARK - UNDISCLOSED DHA (2-6 HOURS)

Need a product that won't stain your bride's dress?
This clear spray tanning solution is perfect for weddings and special occasions!

Skin care benefits of Colourpower™'s new scientific blend of natural ingredients and complex protein and peptide structures (Structural Peptide Architecture™ (SPA)) include: no skin irritation or sensitisation and improved humectancy which studies have shown heal skin and cures skin dryness.

Colourpower<sup>TM</sup>'s innovative new complex that use the latest in scientific technology and highly pure active ingredients offers enhanced colour stability for a flawless tan every time. This new scientifically formulated complex means that Colourpower<sup>TM</sup> has greater solution longevity and extended shelf life.