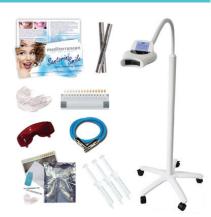

### Santorini Smile™ Teeth Whitening Available for In Salon Treatments or Retail Take Home Packs

Complete your transformation from drab to exotic with Santorini Smile<sup>m</sup> Professional Teeth Whitening Systems or take home teeth whitening systems. Santorini Smile<sup>m</sup> Teeth Whitening System - uses approved levels of peroxides and effective exotic natural ingredients to produce gorgeous bright white teeth for a more confident you. As you have come to expect from Santorini Smile<sup>m</sup>, our products use only the highest grade ingredients to produce between 2 - 6 shades of whiter teeth.

Santorini Smile™ Teeth Whitening System - Professional Treatment has worked tirelessly to perfect the ultimate teeth whitening system. Using a double salon session in less than an hour you emerge to reveal your true inner goddess.

Great for extra in salon revenue and a great service for your clients.

Santorini Smile™ In Salon Treatment

Is your salon offering Santorini Smile In Salon Treatments? Whitening your clients teeth from 2-8 shades in 30 minutes. In Salon Treatment and Retail take kits = happy clients and \$\$\$