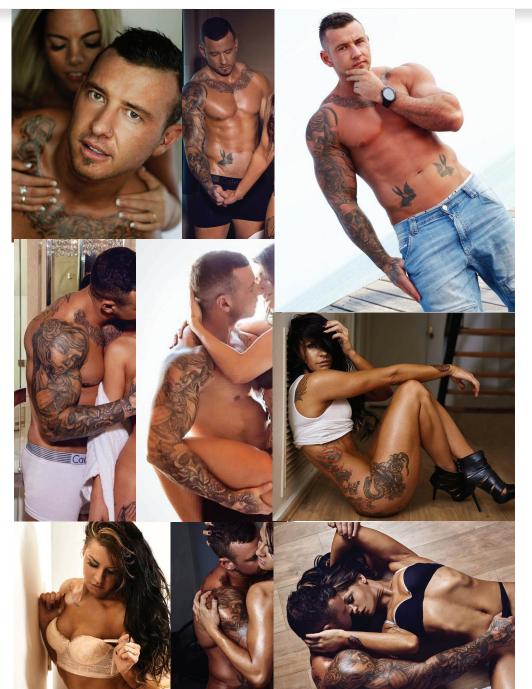

### **ZOO MODELS**

### **MISS SUPRANATIONAL 2017**

### **CELEBRITIES & CLIENTS**

AUSTRALIAN POP MUSIC GROUP SHEPPARD LOVE SOLAIRE ®'S SPRAY TAN. EMMA AND AIMEE'S TAN OF CHOICE IS THE INDIGO, WHILE JORGE WEARS THE PLATINUM DARK!

THE GORGEOUS CASEY FROM CROWNBET DARWIN IN OUR 8HR VIOLET BASE TAN!

WHAT A STUNNING SHOT FROM @BEAUTYONFILM SOLAIRE® SPRAY TAN ON SET!

NICOLE DODDS & CAMERON LING
"I ABSOLUTELY LOVED THE
COLOUR
OF YOUR SPRAY TANS!
SUCH A NATURAL COLOU.
IT LASTS ALOT LONGER THAN

OTHER TANS I'VE USED."

THE PURELY SUNLESS SPRAYTANNING AT CLUB TAN AT ADVANCED BODY SOLUTIONS IN CAIRNS. THE BEST AUTOMATED TANNING BOOTH IN AUSTRALIA USING SOLAIRE® 2 HOUR SOLUTIONS AND THE RESULTS SHOW. PICTURED ARE PIN UP AUSTRALIA CONTESTANTS AFTER THEIR TANS

LISA THOMSON FROM BRONZONE TANNING STUDIO SPRAYED MELANIE HOOPER FOR DANCING WITH THE STARS WITH SOLAIRE®'S INDIGO! AND IT LOOKED AMAZING!