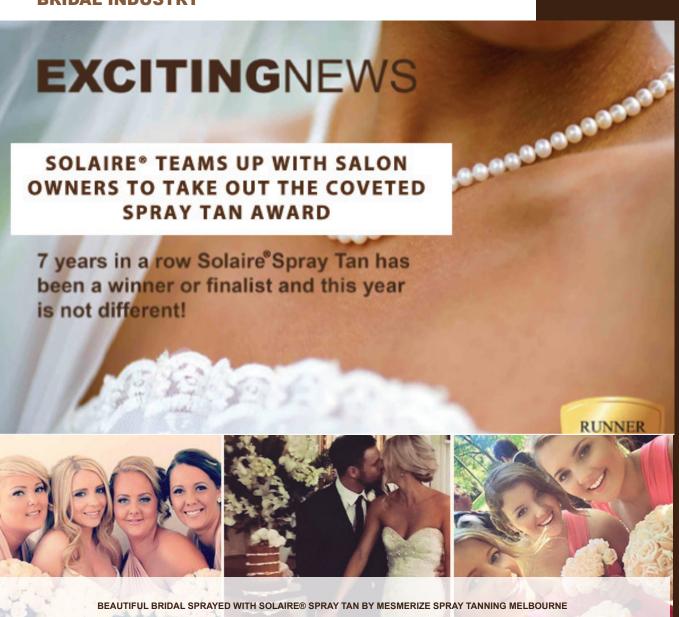

### K-ROCK'S TOM & BUCKLE

**BEFORE** 

**BRIDAL INDUSTRY** 

Solaire® has grown and diversified into spray tanning, following the global trend of sunless growth. The Solaire® spray tan brand being the most recognised and fastest growing brand on the Australian market. It is also the most awarded spray tan, winning the bridal awards (or being a finalist 7 years running).